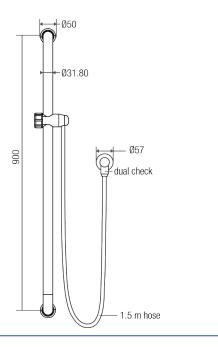

#### **DIMENSIONS**

#### **Features**

- Polish Supreme<sup>™</sup> 900 mm HYGIENIC SEAL<sup>®</sup> grab rail
- · Fabricated from 32 mm 304 stainless steel
- Mount grab rail 1900 mm above finished floor level
- ABS Glide Slide handset cradle for handset support and height adjustment
- · ABS 130 mm XL shower with rub-clean spray diffusor
- PVC 1500 mm SOFTFLEX® hose with ½" BSP swivel conical end nut
- DR brass wall outlet elbow with flow INTERCHANGE® spigot
- Brass 57 mm wall flange
- · Stainless steel fixings supplied
- Chrome plated finish
- Full pattern spray