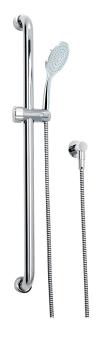

## INDICATIVE IMAGE

## STREAMJET™ XL/HOME CARE HOSFAB®

#### **Features**

- Polish Supreme<sup>™</sup> 900 mm HYGIENIC SEAL<sup>®</sup> grab rail
- · Fabricated from 32 mm 304 stainless steel
- Mount grab rail 1900 mm above finished floor level
- ABS Glide Slide handset cradle for handset support and height adjustment
- · ABS 130 mm XL shower with rub-clean spray diffusor
- PVC 1500 mm SOFTFLEX® hose with ½" BSP swivel conical end nut
- DR brass wall outlet elbow with flow INTERCHANGE® spigot
- Brass 57 mm wall flange
- · Stainless steel fixings supplied
- Chrome plated finish
- Full pattern spray